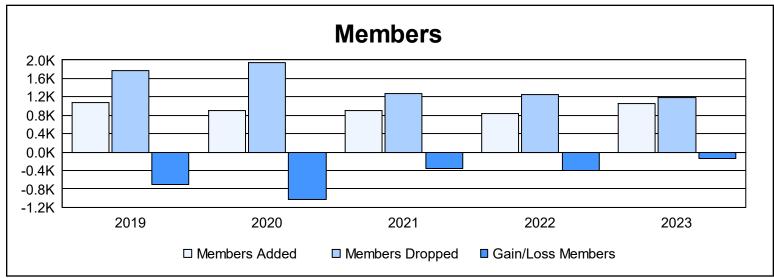

| Year      | New<br>Clubs | Dropped<br>Clubs | Gain/<br>Loss<br>Clubs | New<br>Members | Charter<br>Members | Reinstate<br>Members | Transfer<br>Members | Total<br>Member<br>Added | Total<br>Members<br>Dropped | Gain/<br>Loss<br>Members |
|-----------|--------------|------------------|------------------------|----------------|--------------------|----------------------|---------------------|--------------------------|-----------------------------|--------------------------|
| 2018-2019 | 2            | 7                | -5                     | 980            | 50                 | 18                   | 19                  | 1,067                    | 1,765                       | -698                     |
| 2019-2020 | 0            | 17               | -17                    | 824            | 8                  | 28                   | 48                  | 908                      | 1,937                       | -1,029                   |
| 2020-2021 | 3            | 7                | -4                     | 795            | 78                 | 15                   | 21                  | 909                      | 1,267                       | -358                     |
| 2021-2022 | 2            | 11               | -9                     | 750            | 65                 | 12                   | 21                  | 848                      | 1,253                       | -405                     |
| 2022-2023 | 3            | 6                | -3                     | 898            | 99                 | 12                   | 36                  | 1,045                    | 1,193                       | -148                     |
| Average   | 2            | 10               | -8                     | 849            | 60                 | 17                   | 29                  | 955                      | 1,483                       | -528                     |