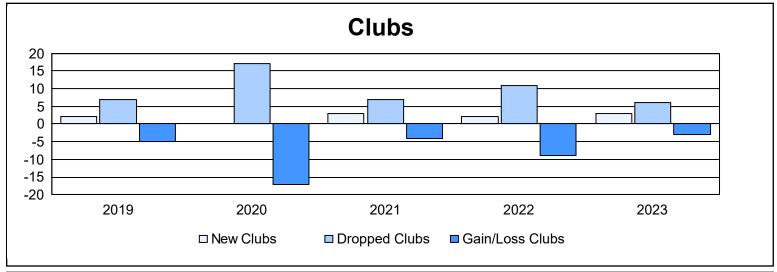

| Year      | New<br>Clubs | Dropped<br>Clubs | Gain/<br>Loss<br>Clubs | New<br>Members | Charter<br>Members | Reinstate<br>Members | Transfer<br>Members | Total<br>Member<br>Added | Total<br>Members<br>Dropped | Gain/<br>Loss<br>Members |
|-----------|--------------|------------------|------------------------|----------------|--------------------|----------------------|---------------------|--------------------------|-----------------------------|--------------------------|
| 2018-2019 | 2            | 7                | -5                     | 980            | 50                 | 18                   | 19                  | 1,067                    | 1,765                       | -698                     |
| 2019-2020 | 0            | 17               | -17                    | 824            | 8                  | 28                   | 48                  | 908                      | 1,937                       | -1,029                   |
| 2020-2021 | 3            | 7                | -4                     | 795            | 78                 | 15                   | 21                  | 909                      | 1,267                       | -358                     |
| 2021-2022 | 2            | 11               | -9                     | 750            | 65                 | 12                   | 21                  | 848                      | 1,253                       | -405                     |
| 2022-2023 | 3            | 6                | -3                     | 898            | 99                 | 12                   | 36                  | 1,045                    | 1,193                       | -148                     |
| Average   | 2            | 10               | -8                     | 849            | 60                 | 17                   | 29                  | 955                      | 1,483                       | -528                     |